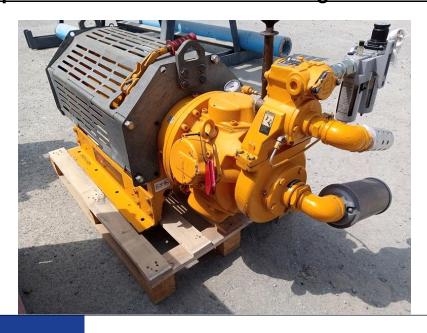

## <u>Technical Specifications FA2.5i-24MK1GP Ingersoll Rand Air Winch</u>

## **Specification Sheet**

| Year Built                  | 2011                                                                                       | Manufacturers Serial Number | AO18018        |
|-----------------------------|--------------------------------------------------------------------------------------------|-----------------------------|----------------|
| Certification / Refurbished | June 2023 (DNV)                                                                            | Present Location            | Sharjah UAE    |
| SWL                         | 5000 LBS                                                                                   | Part Number                 | FA2.5i-24MK1GP |
| Speficifications            |                                                                                            |                             |                |
|                             | Air Powered 5000 LBS SWL, Standard Flange Height Standard 24" Drum Length                  |                             |                |
|                             | Auto Disc Brake, Standard Throttle Lever, Drum Guard                                       |                             |                |
|                             | Marine 812 finish paint, 5/8" Wire Size                                                    |                             |                |
|                             | All Force 5i <sup>™</sup> units come with standard wire rope anchor and winding directions |                             |                |
|                             | for right lay overwind.                                                                    |                             |                |