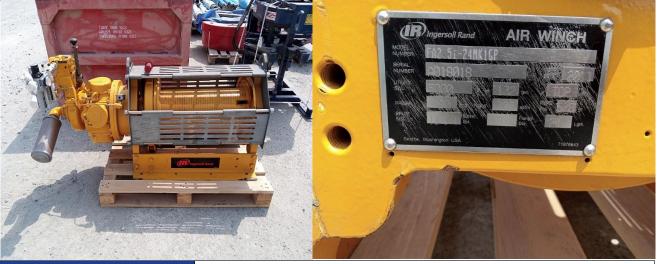

## <u>Technical Specifications FA2.5i-24MK1GP Ingersoll Rand Air Winch</u>

## **Specification Sheet**

| Year Built                  | 2011                                                                                       | Manufacturers Serial Number | AO18018        |
|-----------------------------|--------------------------------------------------------------------------------------------|-----------------------------|----------------|
| Certification / Refurbished | June 2023 (DNV)                                                                            | Present Location            | Sharjah UAE    |
| SWL                         | 5000 LBS                                                                                   | Part Number                 | FA2.5i-24MK1GP |
| Speficifications            |                                                                                            |                             |                |
|                             | Air Powered 5000 LBS SWL, Standard Flange Height Standard 24" Drum Length                  |                             |                |
|                             | Auto Disc Brake, Standard Throttle Lever, Drum Guard                                       |                             |                |
|                             | Marine 812 finish paint, 5/8" Wire Size                                                    |                             |                |
|                             | All Force 5i <sup>™</sup> units come with standard wire rope anchor and winding directions |                             |                |
|                             | for right lay overwind.                                                                    |                             |                |