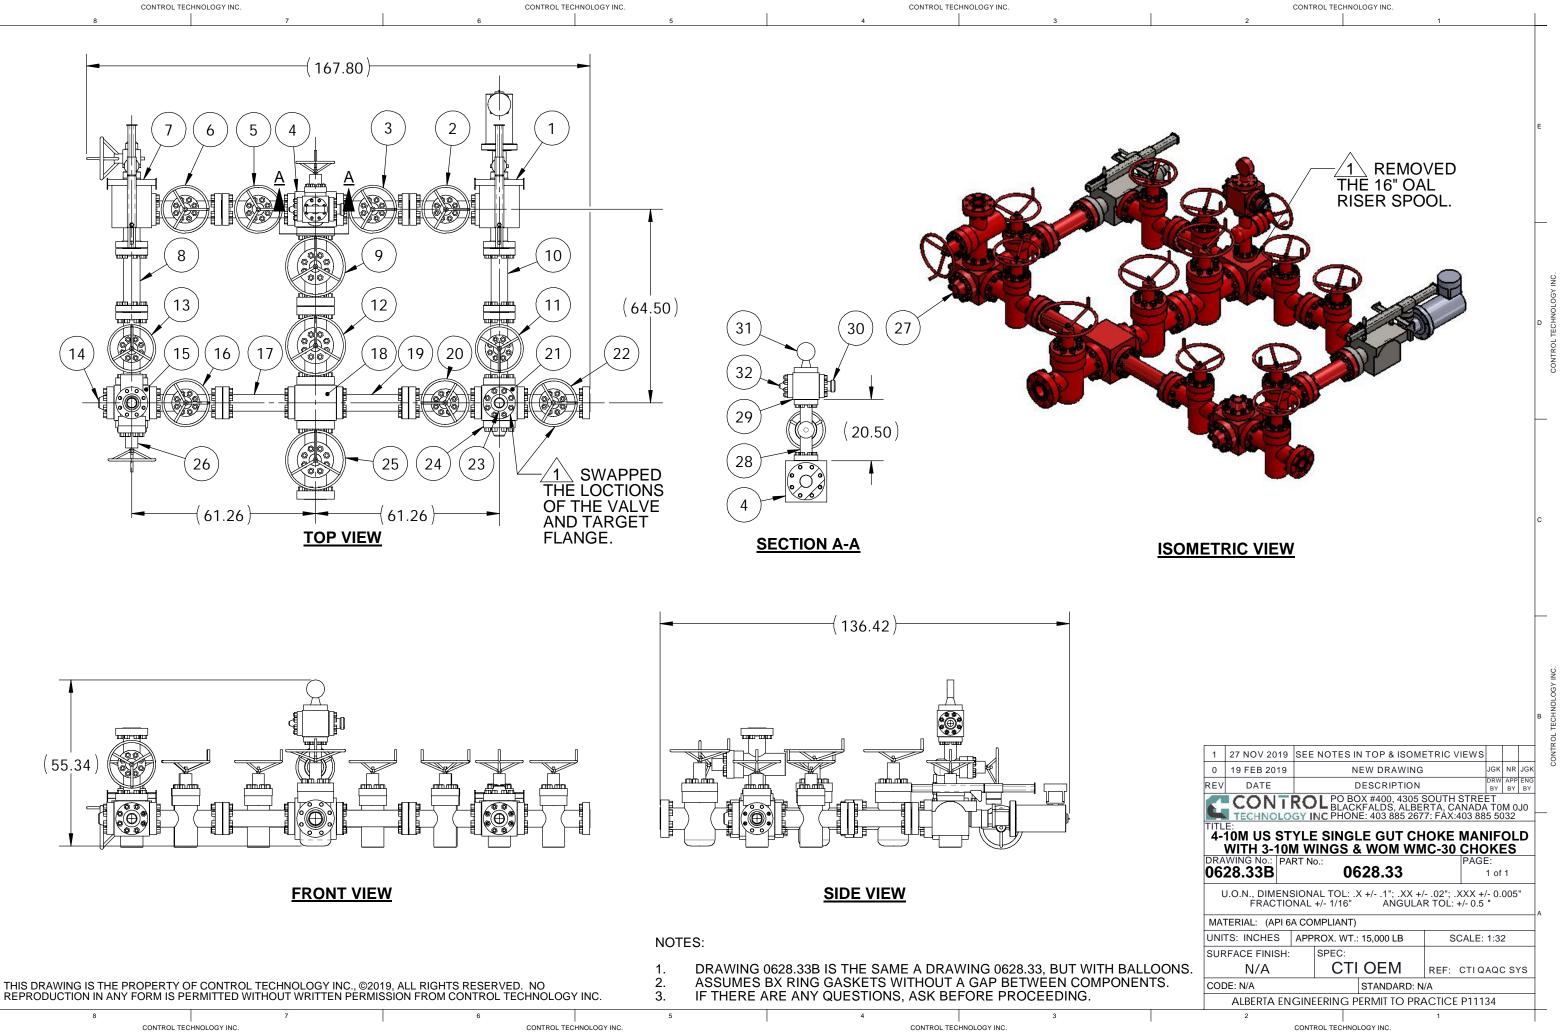

NOC

CONTROL TECHNOLOGY INC.

|                                                                                                                                | 1                                                                                                           | 27 NOV 20                   | 19 SE | E NOTE          | s II            | N TOP & ISC            | DMETRIC V | IEWS      |                 |           |           |   |
|--------------------------------------------------------------------------------------------------------------------------------|-------------------------------------------------------------------------------------------------------------|-----------------------------|-------|-----------------|-----------------|------------------------|-----------|-----------|-----------------|-----------|-----------|---|
|                                                                                                                                | 0                                                                                                           | 19 FEB 2019 NEW DRAWING     |       |                 |                 |                        |           |           | JGK             |           | JGK       |   |
|                                                                                                                                | REV                                                                                                         | DATE                        |       |                 | DESCRIPTION     |                        |           |           | DRW<br>BY       | APP<br>BY | ENG<br>BY |   |
| CONTROL PO BOX #400, 4305 SOUTH STREET<br>BLACKFALDS, ALBERTA, CANADA TO<br>TECHNOLOGY INC PHONE: 403 885 2677: FAX:403 885 50 |                                                                                                             |                             |       |                 |                 |                        |           |           |                 |           |           |   |
|                                                                                                                                | 1                                                                                                           | E:<br>10M US \$<br>WITH 3-1 | STYL  | .E SIN<br>VINGS | GI              | E GUT                  | СНОКЕ     |           | NIF<br>OKE      | OL        |           |   |
|                                                                                                                                |                                                                                                             | WING No.:<br>28.33B         | PART  |                 | 0628.33         |                        |           |           | PAGE:<br>1 of 1 |           |           |   |
|                                                                                                                                | U.O.N., DIMENSIONAL TOL: .X +/1"; .XX +/02"; .XXX +/- 0.005"<br>FRACTIONAL +/- 1/16" ANGULAR TOL: +/- 0.5 ° |                             |       |                 |                 |                        |           |           |                 |           |           | Α |
|                                                                                                                                | MATERIAL: (API 6A COMPLIANT)                                                                                |                             |       |                 |                 |                        |           |           |                 |           |           |   |
|                                                                                                                                | UNI                                                                                                         | UNITS: INCHES APPR          |       |                 |                 | ROX. WT.: 15,000 LB SC |           |           |                 | ALE: 1:32 |           |   |
|                                                                                                                                | SUR                                                                                                         | FACE FINIS                  | SH:   | SPEC            | SPEC:           |                        |           |           |                 |           |           |   |
| S.                                                                                                                             |                                                                                                             | N/A                         |       |                 |                 |                        |           | REF: CTIQ |                 |           | rs        |   |
|                                                                                                                                | COE                                                                                                         | DE: N/A                     |       |                 | STANDARD: N/A   |                        |           |           |                 |           |           |   |
|                                                                                                                                |                                                                                                             | ALBERTA                     | ENGI  | ERMIT TO F      | PRACTICE P11134 |                        |           |           |                 |           |           |   |
|                                                                                                                                |                                                                                                             | 2                           |       |                 |                 | 1                      |           |           |                 |           |           |   |