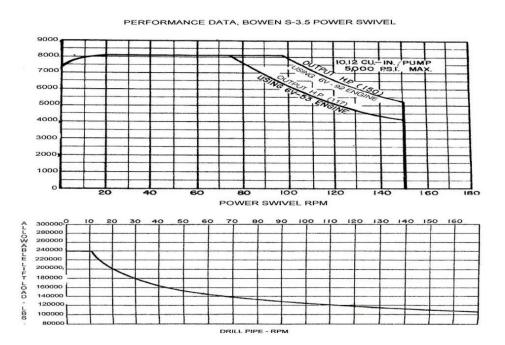

## Technical Specifications Bowen S3.5 Power Swivel Skid Mounted Full Re Build & Commissioning 1<sup>st</sup> Quarter 2025

| ID Number:                        | 0506-0-003-C    | Unit serial number:                 | #998                                            |
|-----------------------------------|-----------------|-------------------------------------|-------------------------------------------------|
| Operating Hours:                  | Zero            | Present Location:                   | UAE                                             |
| Assembly Part Number:             | 84550           | Inspection and testing:             | Re-Build 1st Quarter 2025                       |
|                                   |                 |                                     |                                                 |
| Manufacturer:                     | Bowen           | Model:                              | S 3.5 (PS 120)                                  |
| Rated capacity:                   | 120T            | Engine Horsepower Continuous:       | New Cummins 6BTAA5.9-<br>C205 210 Bhp@ 2200 RPM |
| Maximum Circulating Pressure:     | 5,000 PSI       | Maximum Speed RPM:                  | 150                                             |
|                                   |                 |                                     |                                                 |
| Height:                           | 85" 2.159M      | Width:                              | 85" 2.159M                                      |
| Length:                           | 168" 4.2672 M   | Weight:                             | 11,500 Lbs. (5216 kg)                           |
|                                   |                 |                                     |                                                 |
| Radius of Torque Rein Telescoped: | 44 1/8"         | Radius of Torque Rein Extended:     | 64 1/8"                                         |
| Bore thru stem :                  | 2-1/4"          | Elevator Bail Pipe Size:            | 3 ½" & 4 ½"                                     |
| Bail Hook Clearance:              | 23-1/4"         | Goose Neck connection:              | 3" -8 Line Pipe Thread                          |
| Maximum Torque:                   | 8,100 Ft Lbs.   | Saver Sub Connection:               | 3.5" IF                                         |
| Saver Sub make up torque:         | 7,500/10,000 Ft | <b>HP Hose Connection Forward :</b> | 1-1/4" x 120'                                   |
| Max. RPM:                         | 150             | HP Hose Connection Reverse:         | 1-1/4" x 120'                                   |
| HP Hydraulic Hose Connection      | Quick Release   | Case Drain Hose Size:               | 1" x 120'                                       |