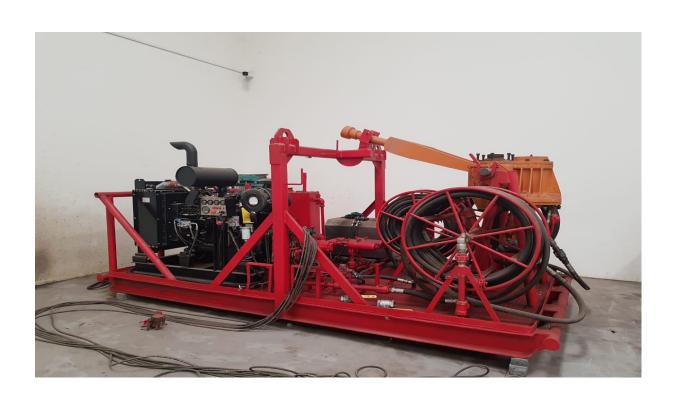

## Technical Specifications Bowen S3.5 Power Swivel Skid Mounted Full Re Build & Commissioning 1<sup>st</sup> Quarter 2025

| ID Number:                        | 0506-0-003-C    | Unit serial number:                 | #998                                            |
|-----------------------------------|-----------------|-------------------------------------|-------------------------------------------------|
| Operating Hours:                  | Zero            | Present Location:                   | UAE                                             |
| Assembly Part Number:             | 84550           | Inspection and testing:             | Re-Build 1st Quarter 2025                       |
|                                   |                 |                                     |                                                 |
| Manufacturer:                     | Bowen           | Model:                              | S 3.5 (PS 120)                                  |
| Rated capacity:                   | 120T            | Engine Horsepower Continuous:       | New Cummins 6BTAA5.9-<br>C205 210 Bhp@ 2200 RPM |
| Maximum Circulating Pressure:     | 5,000 PSI       | Maximum Speed RPM:                  | 150                                             |
|                                   |                 |                                     |                                                 |
| Height:                           | 85" 2.159M      | Width:                              | 85" 2.159M                                      |
| Length:                           | 168" 4.2672 M   | Weight:                             | 11,500 Lbs. (5216 kg)                           |
|                                   |                 |                                     |                                                 |
| Radius of Torque Rein Telescoped: | 44 1/8"         | Radius of Torque Rein Extended:     | 64 1/8"                                         |
| Bore thru stem :                  | 2-1/4"          | Elevator Bail Pipe Size:            | 3 ½" & 4 ½"                                     |
| Bail Hook Clearance:              | 23-1/4"         | Goose Neck connection:              | 3" -8 Line Pipe Thread                          |
| Maximum Torque:                   | 8,100 Ft Lbs.   | Saver Sub Connection:               | 3.5" IF                                         |
| Saver Sub make up torque:         | 7,500/10,000 Ft | <b>HP Hose Connection Forward :</b> | 1-1/4" x 120'                                   |
| Max. RPM:                         | 150             | HP Hose Connection Reverse:         | 1-1/4" x 120'                                   |
| HP Hydraulic Hose Connection      | Quick Release   | Case Drain Hose Size:               | 1" x 120'                                       |