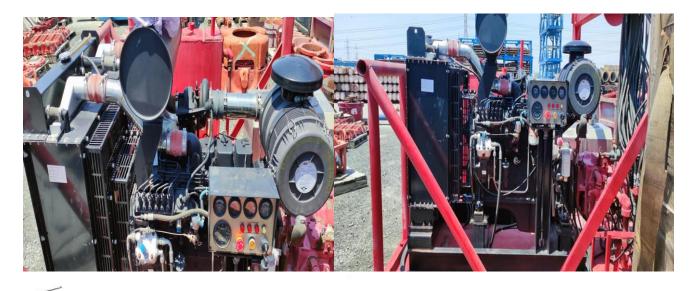

## Technical Specifications Bowen S3.5 Power Swivel Skid Mounted Full Re Build & Commissioning 1<sup>st</sup> Quarter 2025

| ID Number:                        | 0506-0-003-C    | Unit serial number:                 | #998                                            |
|-----------------------------------|-----------------|-------------------------------------|-------------------------------------------------|
| Operating Hours:                  | Zero            | Present Location:                   | UAE                                             |
| Assembly Part Number:             | 84550           | Inspection and testing:             | Re-Build 1st Quarter 2025                       |
|                                   |                 |                                     |                                                 |
| Manufacturer:                     | Bowen           | Model:                              | S 3.5 (PS 120)                                  |
| Rated capacity:                   | 120T            | Engine Horsepower Continuous:       | New Cummins 6BTAA5.9-<br>C205 210 Bhp@ 2200 RPM |
| Maximum Circulating Pressure:     | 5,000 PSI       | Maximum Speed RPM:                  | 150                                             |
|                                   |                 |                                     |                                                 |
| Height:                           | 85" 2.159M      | Width:                              | 85" 2.159M                                      |
| Length:                           | 168" 4.2672 M   | Weight:                             | 11,500 Lbs. (5216 kg)                           |
|                                   |                 |                                     |                                                 |
| Radius of Torque Rein Telescoped: | 44 1/8"         | Radius of Torque Rein Extended:     | 64 1/8"                                         |
| Bore thru stem :                  | 2-1/4"          | Elevator Bail Pipe Size:            | 3 ½" & 4 ½"                                     |
| Bail Hook Clearance:              | 23-1/4"         | Goose Neck connection:              | 3" -8 Line Pipe Thread                          |
| Maximum Torque:                   | 8,100 Ft Lbs.   | Saver Sub Connection:               | 3.5" IF                                         |
| Saver Sub make up torque:         | 7,500/10,000 Ft | <b>HP Hose Connection Forward :</b> | 1-1/4" x 120'                                   |
| Max. RPM:                         | 150             | HP Hose Connection Reverse:         | 1-1/4" x 120'                                   |
| HP Hydraulic Hose Connection      | Quick Release   | Case Drain Hose Size:               | 1" x 120'                                       |