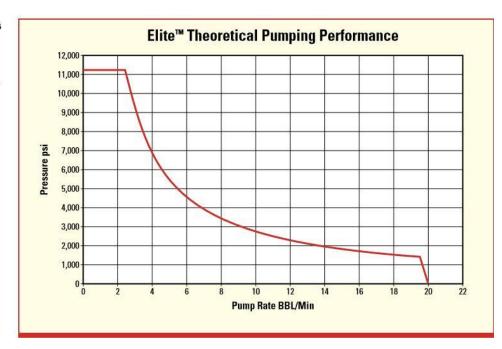

## **Pumps and Engines**

- Twin HT-400 pumps deliver increased pump rate and, in certain cases, eliminate the need for a second cement unit on location
- All engines are Tier II emission certified
- Constant pump rate capability allows jobs to be pumped as designed across a wider pressure range
- Twin HT-400 drivetrains are equipped with an overpressure kick-out system