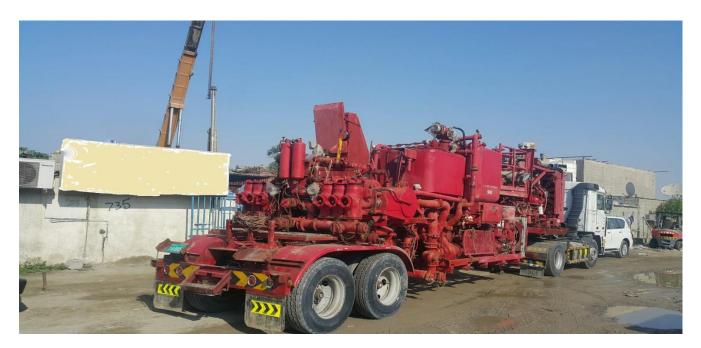

Halliburton Twin HT400 Trailer Cement Unit

| ID Number:                    | IM91H33211JA211 | Unit serial number:           | 5683                     |
|-------------------------------|-----------------|-------------------------------|--------------------------|
| Year Of Manufacture:          | Sept 1999       | Present Location:             | Hamriyah FZ Sharjah, UAE |
| Assembly Part Number:         | 75TC4           | Inspection and testing:       | TBC                      |
|                               |                 |                               |                          |
| Manufacturer:                 | Halliburton     | Model:                        | HT400 Twin               |
| Rated capacity:               |                 | Engine Horsepower Continuous: | 1,025, 2 x Cummins NT855 |
| Maximum Circulating Pressure: |                 | Maximum Speed RPM:            |                          |
|                               |                 |                               |                          |
| Height:                       |                 | Width:                        |                          |
| Length:                       |                 | Gross Vehicle Weight Rating:  | 63,000lbs (28576.32KG)   |
|                               |                 |                               | 1                        |
| G.A.W.R. First Rear Axle:     | 21,200 lbs      | Generators:                   | 2 x Allison DRD 750      |
| G.A.W.R. Rear Most Axle:      | 21,200 lbs      |                               |                          |
|                               |                 |                               |                          |
|                               |                 |                               |                          |
|                               |                 |                               |                          |
|                               |                 |                               |                          |
|                               |                 |                               |                          |